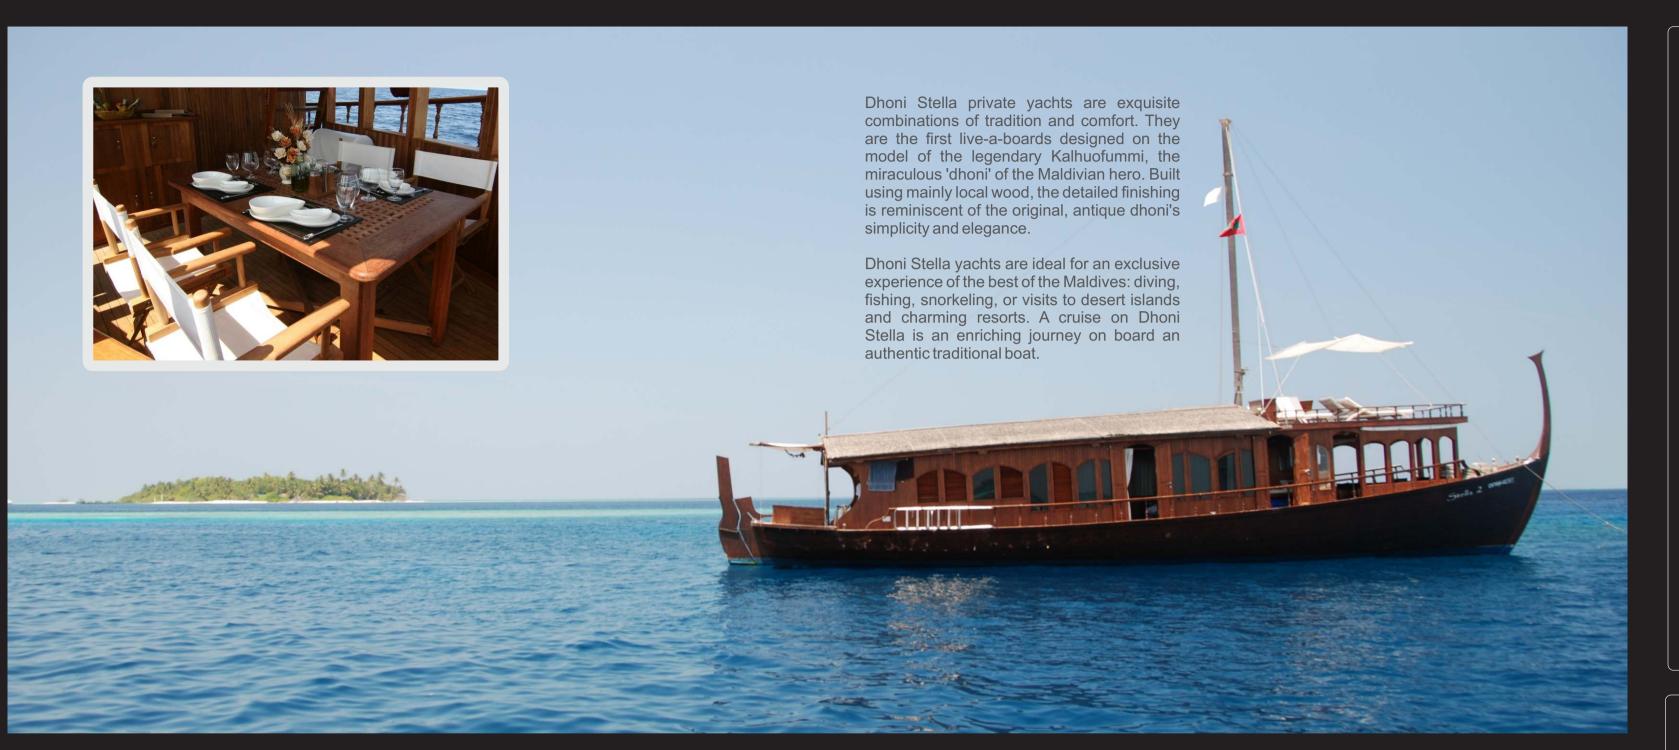

## DINING - SUN DECK

Dhoni Stella lets you enjoy dining on a pleasant terrace on the sea. Our chefs prepare international cuisine with an Asian flair or the most traditional Western and Italian dishes. The top deck has sun loungers surrounded by a comfortable spacious area, overlooking the ocean.

### GENERAL INFORMATION

Watermaker

Builder: Holserv - Maldives Length Beam: 21 mt. 7 mt. Draft: 2 mt. Hull: Wood Superstructure: Wood Gross Tons: 16 tons Tourist Vessel Status: Crew: 1 x Yanmar 210 Engine: 350 naut. miles Range: Cruising Speed: 8 knots Fuel Capacity: 2000 It. Water Capacity: 3500 It.