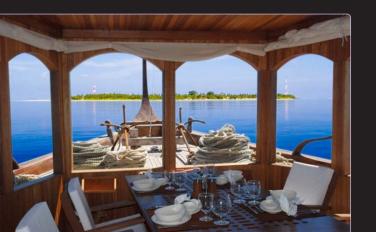

## DINING - SUN DECK

Dhoni Stella lets you enjoy dining on a pleasant terrace on the sea. Our chefs prepare international cuisine with an Asian flair or the most traditional Western and Italian dishes. The top deck has sun loungers surrounded by a comfortable spacious area, overlooking the ocean.