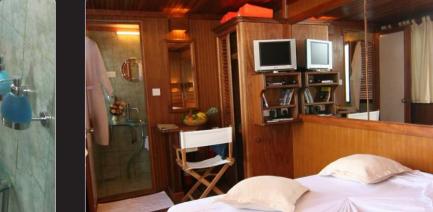

### THE CABINS

Dhoni Stella accommodates two, elegant cabin-suites accented with dècor from the Maldives and the exotic warmth of teak and meranti woods. Cabins are located at sea level with large windows, excellent ventilation and a wonderful sea view. All suites have ample space including en-suite bathrooms, individual air conditioning, personal storage, flat-screen TV & DVD.

# CABINS & EQUIMPMENT

2 cabin-suites for 2 to 6 guests: air conditioned with individual climate control in each cabin. DHONI STELLA I 1 x Master Main deck, en-suite bathroom,

king size bed, vanity, TV, DVD.