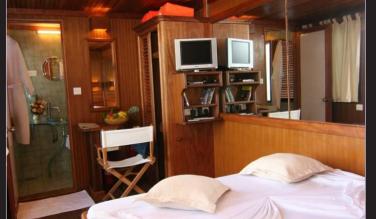

### THE CABINS

Dhoni Stella accommodates two, elegant cabin-suites accented with dècor from the Maldives and the exotic warmth of teak and meranti woods. Cabins are located at sea level with large windows, excellent ventilation and a wonderful sea view. All suites have ample space including en-suite bathrooms, individual air conditioning, personal storage, flat-screen TV & DVD.

# CABINS & EQUIMPMENT

2 cabin-suites for 2 to 6 guests: air conditioned with individual climate control in each cabin. DHONI STELLA I 1 x Master Main deck, en-suite bathroom,

king size bed, vanity, TV, DVD.

1 x Twin

Main deck, en-suite bathroom,

2 twin beds, vanity, TV, DVD

DHONI STELLA II

2 x Triple Main deck, en-suite bathroom, queen size bed, third bed, vanity, TV, DVD

1 x tender with 15 HP Yamaha

1 x diving compressor Coltri 4 x diving tanks