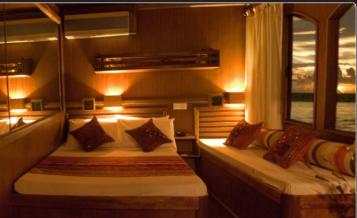

### THE CABINS

Dhoni Stella accommodates two, elegant cabin-suites accented with dècor from the Maldives and the exotic warmth of teak and meranti woods. Cabins are located at sea level with large windows, excellent ventilation and a wonderful sea view. All suites have ample space including en-suite bathrooms, individual air conditioning, personal storage, flat-screen TV & DVD.

# CABINS & EQUIMPMENT

2 cabin-suites for 2 to 6 guests: air conditioned with individual climate control in each cabin. DHONI STELLA I 1 x Master Main deck, en-suite bathroom,

king size bed, vanity, TV, DVD.

1 x Twin

Main deck, en-suite bathroom,

2 twin beds, vanity, TV, DVD

DHONI STELLA II

2 x Triple Main deck, en-suite bathroom, queen size bed, third bed, vanity, TV, DVD

1 x tender with 15 HP Yamaha

1 x diving compressor Coltri 4 x diving tanks