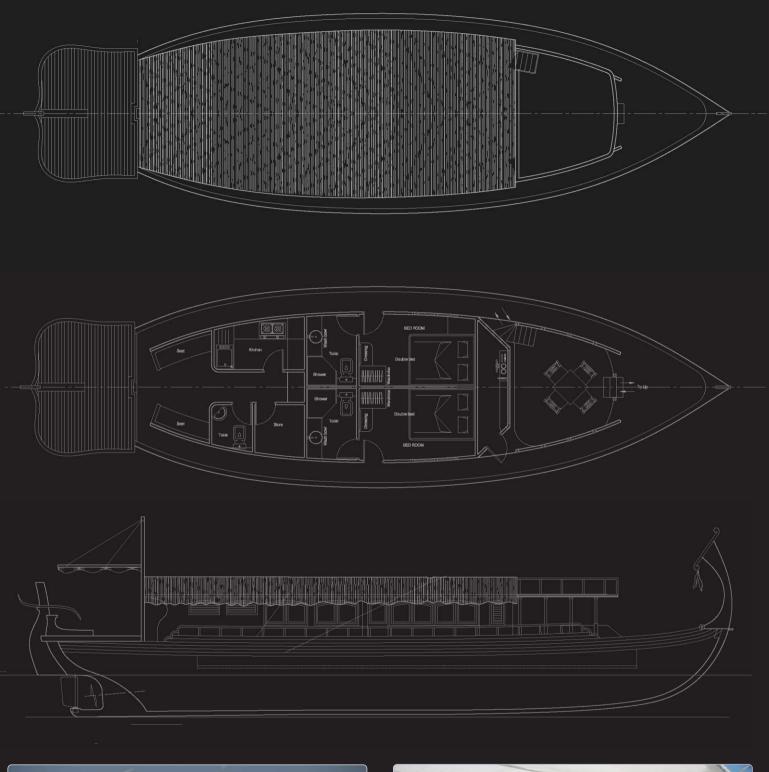

### THE CABINS

Dhoni Stella accommodates two, elegant cabin-suites accented with dècor from the Maldives and the exotic warmth of teak and meranti woods. Cabins are located at sea level with large windows, excellent ventilation and a wonderful sea view. All suites have ample space including en-suite bathrooms, individual air conditioning, personal storage, flat-screen TV & DVD.

### GENERAL INFORMATION

Watermaker

Builder: Holserv - Maldives Length Beam: 21 mt. 7 mt. Draft: 2 mt. Hull: Wood Superstructure: Wood Gross Tons: 16 tons Tourist Vessel Status: Crew: 1 x Yanmar 210 Engine: 350 naut. miles Range: Cruising Speed: 8 knots Fuel Capacity: 2000 It. Water Capacity: 3500 It.

# CABINS & EQUIMPMENT

2 cabin-suites for 2 to 6 guests: air conditioned with individual climate control in each cabin. DHONI STELLA I 1 x Master Main deck, en-suite bathroom,

king size bed, vanity, TV, DVD.

1 x Twin

Main deck, en-suite bathroom,

2 twin beds, vanity, TV, DVD

DHONI STELLA II

2 x Triple Main deck, en-suite bathroom, queen size bed, third bed, vanity, TV, DVD

1 x tender with 15 HP Yamaha

1 x diving compressor Coltri 4 x diving tanks